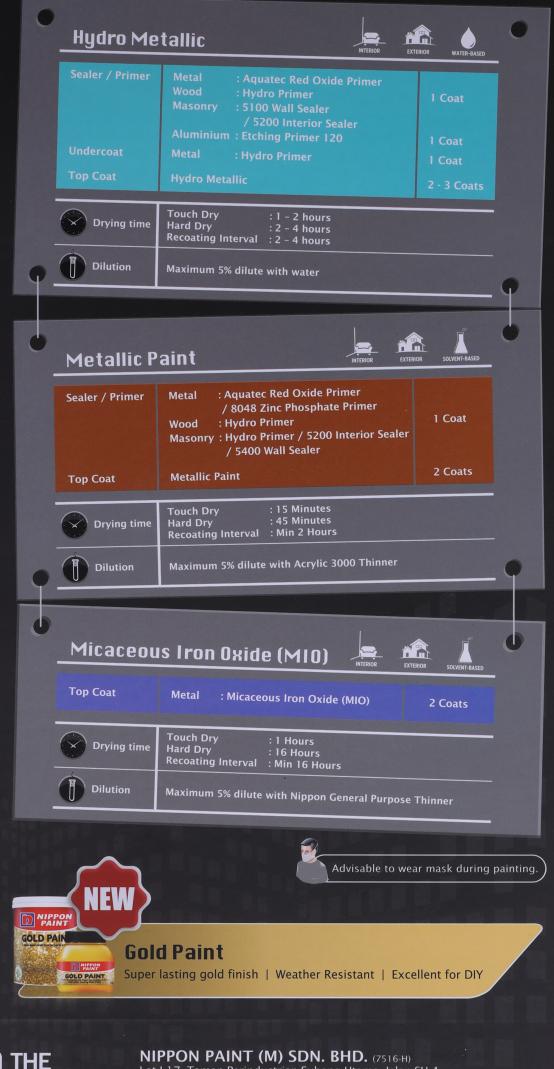

## NEW Hydro Metallic

Subtle shimmering and lasting smooth metallic finish for the beauty of your gypsum, masonry wall, wood and metal surfaces.

- HYDRO METALLIC • Low Odour
  - Easy application by roller/brush/spray
  - Weather Resistance

- D NIPPON PAINT METALLIC PAINT 3
- Glossy and lasting smooth metallic finish for the beauty of your masonry wall, wood and metal surfaces.
- Excellent Drying Time

**Metallic Paint** 

- Easy application by roller/brush/spray
- Weather Resistance